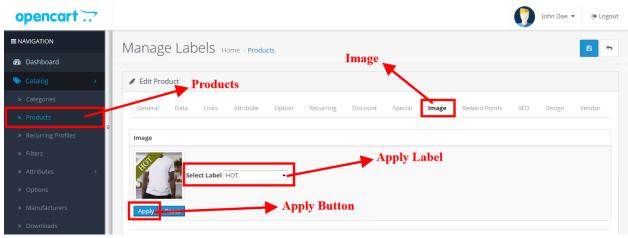

## How admin can apply the label on product image

 To set/apply the label on the product images Go to Admin > Catalog > Products > Click to Edit/ Add button.

- Then click to Image tab > Select the label from select label dropdown > Then click to blue color apply button after that click to save button then the image label will apply on the product image.
- From here admin can set the labels on the multiple images. For multiple images the processor is same as single image.

• The product image will visible on front website. Admin can create/apply different types of labels for the product images.

• • • • • • • • •

Showing 1 to 8 of 8 (1 Pages)

• Admin can reset the image as like before was visible on the front of the website. To reset the image to original image go to Admin > Catalog > Edit any Product.