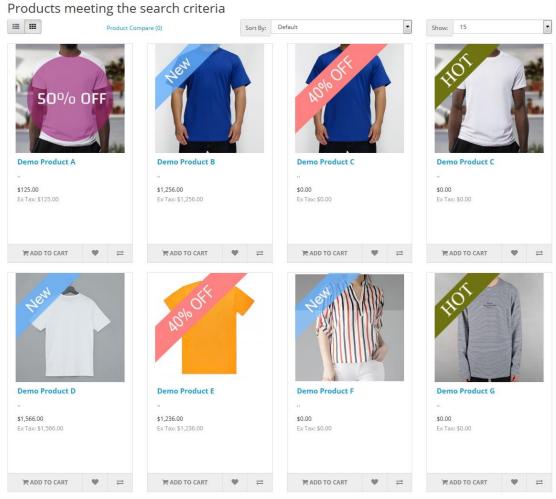

• The product image will visible on front website. Admin can create/apply different types of labels for the product images.

• • • • • • • • •

Showing 1 to 8 of 8 (1 Pages)

• Admin can reset the image as like before was visible on the front of the website. To reset the image to original image go to Admin > Catalog > Edit any Product.