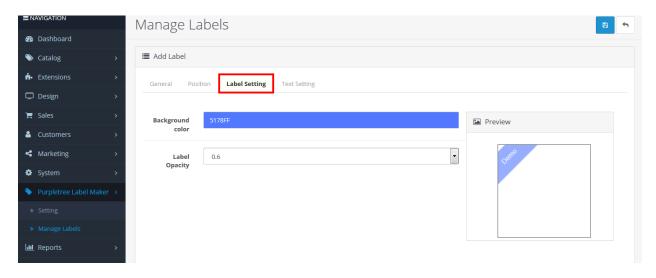

#### Rounding

Rounding SeekBar only show when Label type is Badge is selected. Rounding seekBar is use for Label's corner rounding.

There after click on Label setting tab. Here you can change Label background color and set Label

#### Opacity.

#### Background

On the click on Background text box color picker is open , with the help of mouse , you can select Label background color, after release mouse control, Label Background color is change.

#### Label Opacity

Click on Label Opacity drop-down, you can change Label Opacity

• After that click on Text setting Tab, here you can set change Label Name, change Label color, change Label font, change Label text position, change Label text font size and change label text style like Bold, Italicize and Underline.