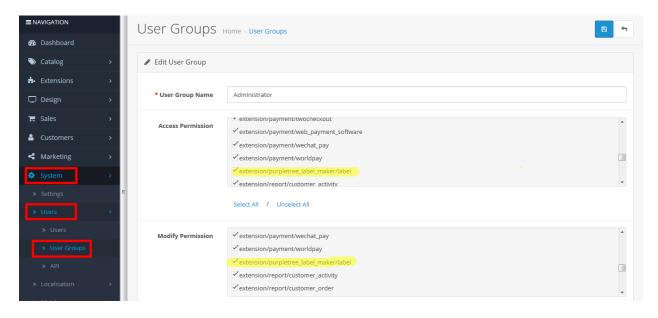

- Set User group permissions for admin. Go to System > Users > User Groups.
- Tick Mark following in Access Permission and Modify Permission
  - extension/purpletree\_label\_maker/label
  - extension/module/purpletree\_label\_maker
- Save Changes.