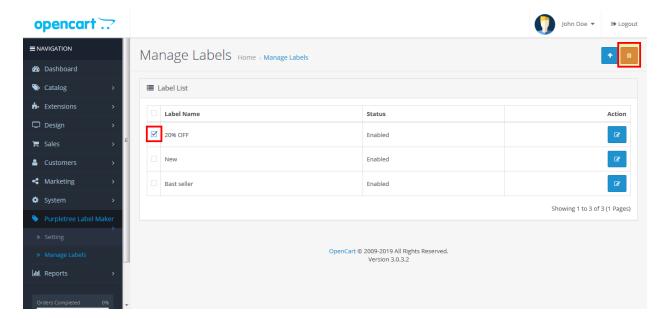

#### o Font Style

In Font style show three check box like Bold, Italicize and Underline. By using these check box you can change Label Text style.

• There after click on save button for save label, after successfully save you will reach on Label list page and success message show top of the page on green bar. All created label show inform on list on this page.

#### **Edit label**

• If you want to edit Labe design and text then you will have to click on edit button after that you will see following page

• You can add option and edit other detail.

#### **Delete Label**

• First of all Select Label using check box in Labels list and click on Delete button.