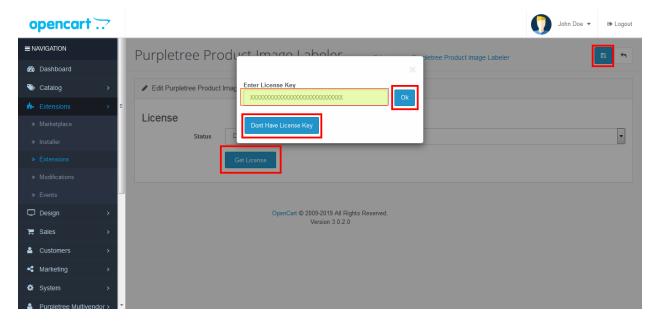

- Go to Extensions > Extensions.
- From choose the extension type, select Modules from Dropdown.
- Find Purpletree Product Image Labeler, Install it and click on edit button.
- Select Status as "Enabled".
- Click on get License and Enter License key for the extension.

Usually license key is automatically sent sometime after purchase, on the email id of the extension purchaser. If you still haven't received it, please open a ticket with us from <a href="https://helpdesk.purpletreesoftware.com">https://helpdesk.purpletreesoftware.com</a>.

Or

Click on "Get License" button. Enter your Order ID which was generated when you placed an order for our extension and "Email ID". Click on Submit Button and your license key will be filled on License key field.