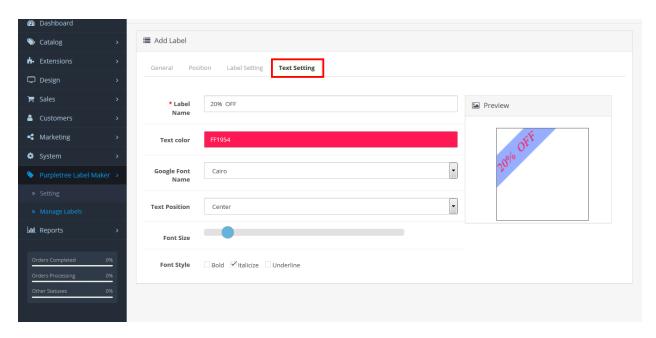

#### Label Opacity

Click on Label Opacity drop-down, you can change Label Opacity

• After that click on Text setting Tab, here you can set change Label Name, change Label color, change Label font, change Label text position, change Label text font size and change label text style like Bold, Italicize and Underline.

#### Label Name

Here you can enter/change Label name.

#### o Text color

On the click on Text color text box color picker is open, with the help of mouse, you can select Label text color, after release mouse control, Label text color is change.

#### o Google Font Name

Google Font Name drop-down is use for change label text font .by using this drop-down you change different type of font.

#### o Text Position

Text position drop-down is use for change Label text position like Left, Center and Right.

## o Font Size

Font size SeekBar is use increase and decrease Label text font size.

#### o Font Style

In Font style show three check box like Bold, Italicize and Underline. By using these check box you can change Label Text style.

• There after click on save button for save label, after successfully save you will reach on Label list page and success message show top of the page on green bar. All created label show inform on list on this page.