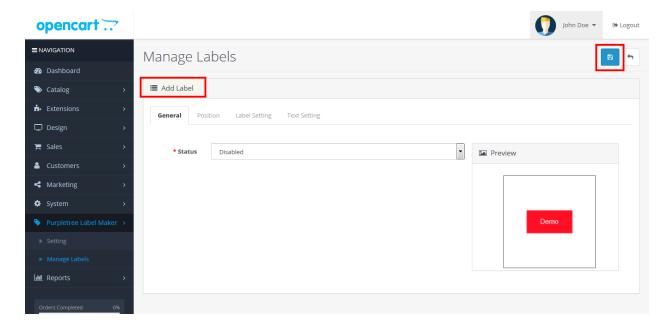

## **Create Label Image**

Admin can Create Label Images which admin can use for apply on product image.

• For create new Label Go to >Purpletree Label Maker > Manage Labels > Click on add label button.

 After click on Add Label button you will reach on Add Label form page. Here you can create different type label like Badge, Circle Badge, Corner Ribbon and Normal Ribbon.

- First of all you can enable Label Status.
- After that click on Position Tab, here you can select Label Type, Label Position and you can also customize Label Width, Height, Top, Left etc.