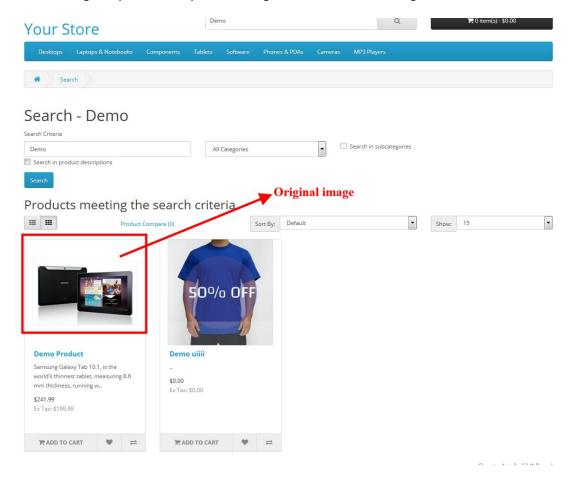

• The product image will visible on front website. Admin can create/apply different types of labels for the product images.

• • • • • • • • •

Showing 1 to 8 of 8 (1 Pages)

• Admin can reset the image as like before was visible on the front of the website. To reset the image to original image go to Admin > Catalog > Edit any Product.

• Then click to image tab >Click to small blue color reset button > Click to save button.

• After doing this process the product image will retrieve to the original as before.