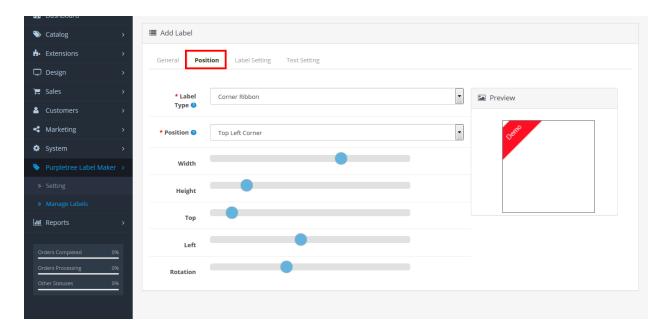

- First of all you can enable Label Status.
- After that click on Position Tab, here you can select Label Type, Label Position and you can also customize Label Width, Height, Top, Left etc.

## o Label type

On click Label type Drop-down list you can select different type of label like Badge, Circle Badge, Corner Ribbon and Normal Ribbon.

#### **Corner Ribbon**

#### Position

On click on Position Drop-down list you can select Selected Label position like Top, Bottom, Left, Right, Top Left Corner, Top Right Corner, Bottom Left Corner and Bottom Right Corner.

#### Width

Width SeekBar is use for increase and decrease Label width.

#### Height

Height SeekBar is use for increase and decrease Label height.

#### o Top

Top SeekBar is use for adjust top position of Label.

#### o Left

Left SeekBar is use for adjust left position of Label.

#### o Rotation

Rotation SeekBar is use for Rotate Label 0° to 360°