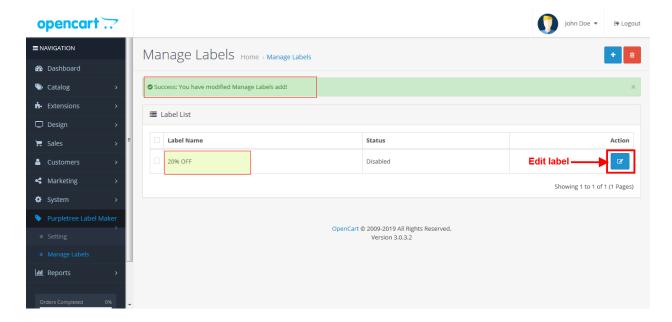

#### o Font Style

In Font style show three check box like Bold, Italicize and Underline. By using these check box you can change Label Text style.

• There after click on save button for save label, after successfully save you will reach on Label list page and success message show top of the page on green bar. All created label show inform on list on this page.

#### **Edit label**

• If you want to edit Labe design and text then you will have to click on edit button after that you will see following page

• You can add option and edit other detail.