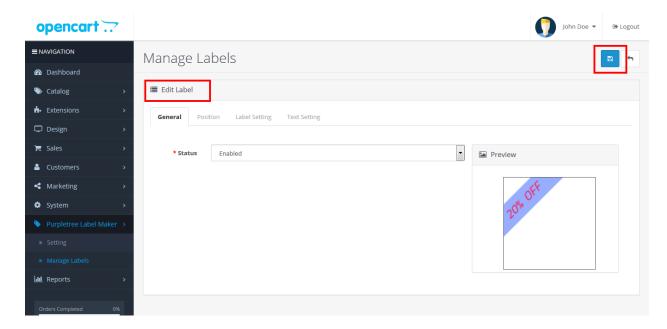

- First of all you can enable Label Status.
- After that click on Position Tab, here you can select Label Type, Label Position and you can also customize Label Width, Height, Top, Left etc.

#### Rounding

Rounding SeekBar only show when Label type is Badge is selected. Rounding seekBar is use for Label's corner rounding.

There after click on Label setting tab. Here you can change Label background color and set Label

#### Opacity.

#### Background

On the click on Background text box color picker is open , with the help of mouse , you can select Label background color, after release mouse control, Label Background color is change.

#### Label Opacity

Click on Label Opacity drop-down, you can change Label Opacity

• After that click on Text setting Tab, here you can set change Label Name, change Label color, change Label font, change Label text position, change Label text font size and change label text style like Bold, Italicize and Underline.