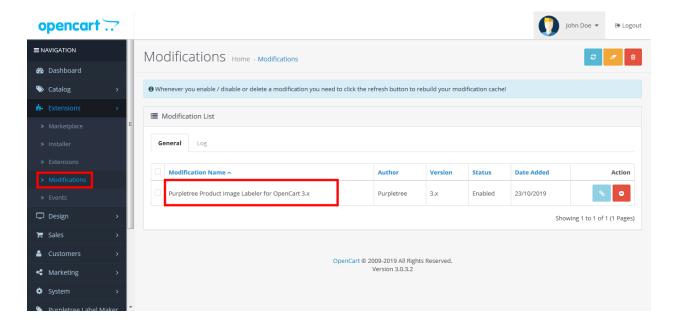

#### **Installation**

- Login to admin panel.
- Go to Extensions > Installer.
- Upload the extension file with name ending with ".ocmod.zip".

- Go to Extensions > Modification.
- You will see new Modification Named as "Purpletree Product Image Labeler for OpenCart 3.x".
- Click on Refresh Button on top right.