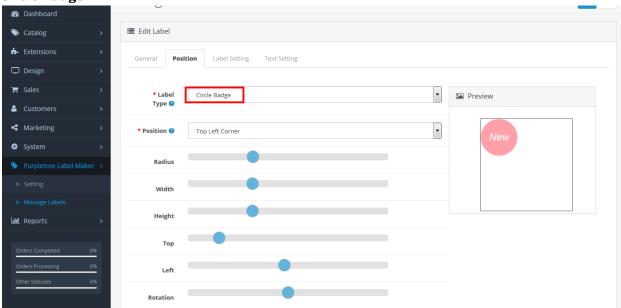

## o Label type

On click Label type Drop-down list you can select different type of label like Badge, Circle Badge, Corner Ribbon and Normal Ribbon.

### **Badge**

**Circle Badge** 

#### Radius

Radius seekBar show only when Label type is Circle Badge. Radius SeekBar is use for increase and decrease Circle Badge Radius.