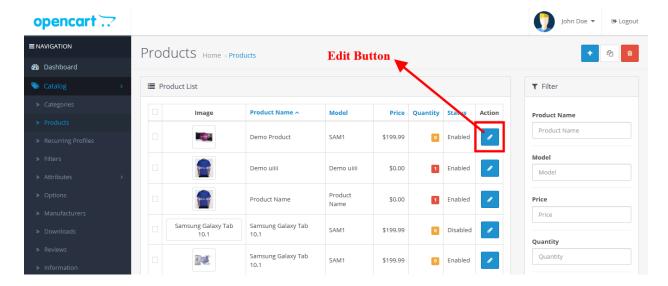

## How admin can apply the label on product image

 To set/apply the label on the product images Go to Admin > Catalog > Products > Click to Edit/ Add button.

- Then click to Image tab > Select the label from select label dropdown > Then click to blue color apply button after that click to save button then the image label will apply on the product image.
- From here admin can set the labels on the multiple images. For multiple images the processor is same as single image.