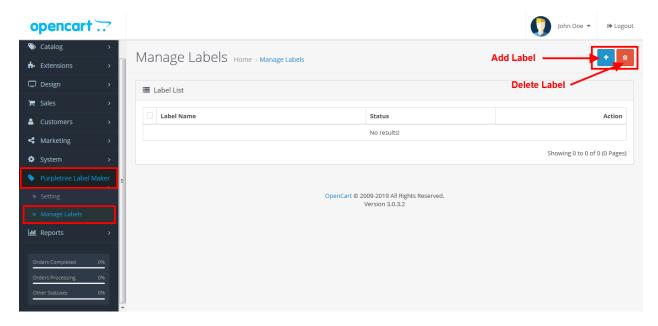

## **Create Label Image**

Admin can Create Label Images which admin can use for apply on product image.

• For create new Label Go to >Purpletree Label Maker > Manage Labels > Click on add label button.

 After click on Add Label button you will reach on Add Label form page. Here you can create different type label like Badge, Circle Badge, Corner Ribbon and Normal Ribbon.

#### **Delete Label**

• First of all Select Label using check box in Labels list and click on Delete button.