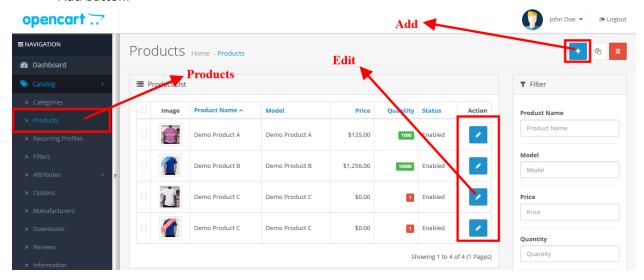

## How admin can apply the label on product image

 To set/apply the label on the product images Go to Admin > Catalog > Products > Click to Edit/ Add button.

- Then click to Image tab > Select the label from select label dropdown > Then click to blue color apply button after that click to save button then the image label will apply on the product image.
- From here admin can set the labels on the multiple images. For multiple images the processor is same as single image.