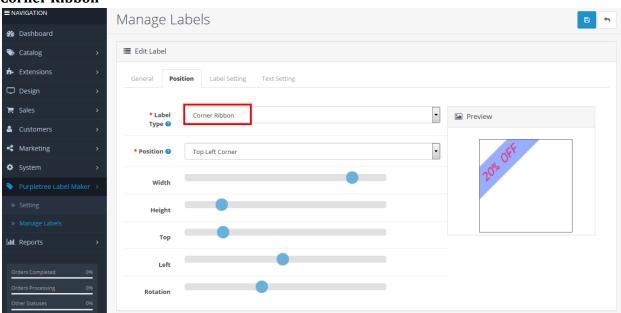

## o Label type

On click Label type Drop-down list you can select different type of label like Badge, Circle Badge, Corner Ribbon and Normal Ribbon.

#### **Corner Ribbon**

#### **Edit label**

• If you want to edit Labe design and text then you will have to click on edit button after that you will see following page

• You can add option and edit other detail.