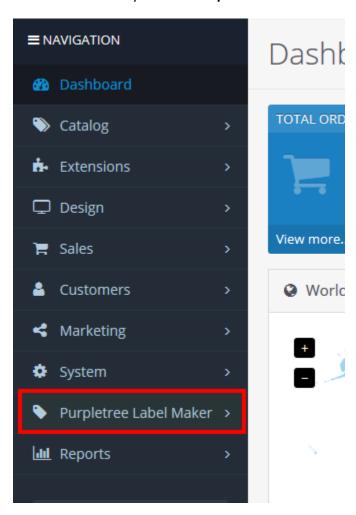

- Now click on save button for successfully enabled extension.
- After successfully installed Purpletree Label Maker Menu show on admin side left menu list.