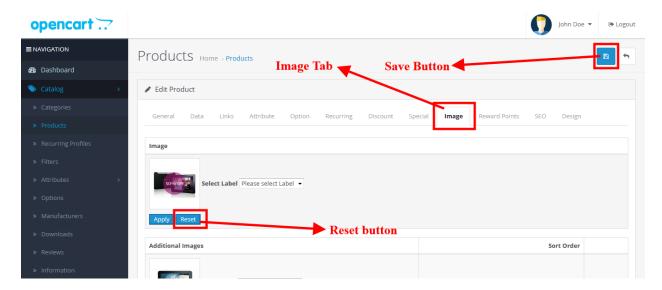

## How admin can apply the label on product image

 To set/apply the label on the product images Go to Admin > Catalog > Products > Click to Edit/ Add button.

- Then click to Image tab > Select the label from select label dropdown > Then click to blue color apply button after that click to save button then the image label will apply on the product image.
- From here admin can set the labels on the multiple images. For multiple images the processor is same as single image.

• Then click to image tab >Click to small blue color reset button > Click to save button.

• After doing this process the product image will retrieve to the original as before.