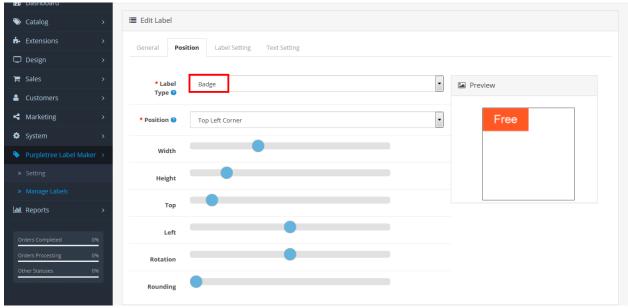

## o Label type

On click Label type Drop-down list you can select different type of label like Badge, Circle Badge, Corner Ribbon and Normal Ribbon.

### **Badge**

**Circle Badge** 

#### Rounding

Rounding SeekBar only show when Label type is Badge is selected. Rounding seekBar is use for Label's corner rounding.

There after click on Label setting tab. Here you can change Label background color and set Label