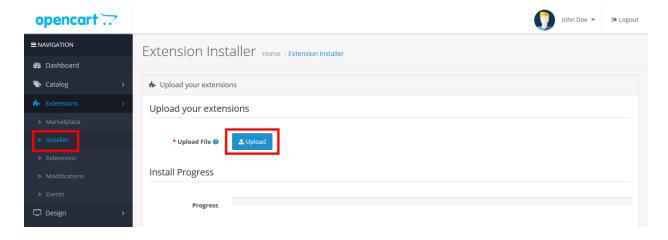

#### **Installation**

- Login to admin panel.
- Go to Extensions > Installer.
- Upload the extension file with name ending with ".ocmod.zip".

- Go to Extensions > Modification.
- You will see new Modification Named as "Purpletree Product Image Labeler for OpenCart 3.x".
- Click on Refresh Button on top right.