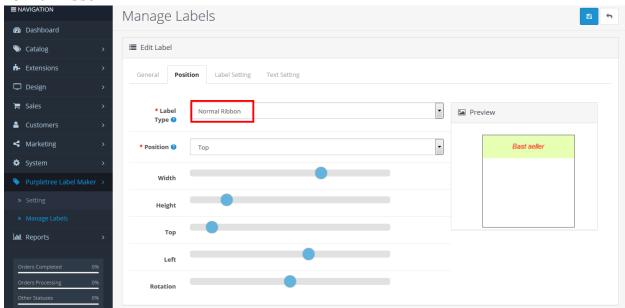

- First of all you can enable Label Status.
- After that click on Position Tab, here you can select Label Type, Label Position and you can also customize Label Width, Height, Top, Left etc.

#### Position

On click on Position Drop-down list you can select Selected Label position like Top, Bottom, Left, Right, Top Left Corner, Top Right Corner, Bottom Left Corner and Bottom Right Corner.

#### Width

Width SeekBar is use for increase and decrease Label width.

#### Height

Height SeekBar is use for increase and decrease Label height.

#### o Top

Top SeekBar is use for adjust top position of Label.

#### o Left

Left SeekBar is use for adjust left position of Label.

#### o Rotation

Rotation SeekBar is use for Rotate Label 0° to 360°