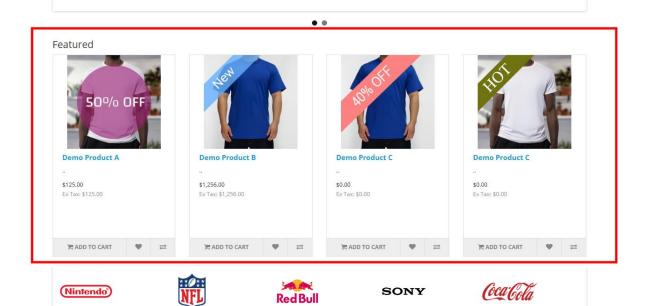

• The product image will visible on front website. Admin can create/apply different types of labels for the product images.

• • • • • • • • •

Showing 1 to 8 of 8 (1 Pages)

• Admin can reset the image as like before was visible on the front of the website. To reset the image to original image go to Admin > Catalog > Edit any Product.